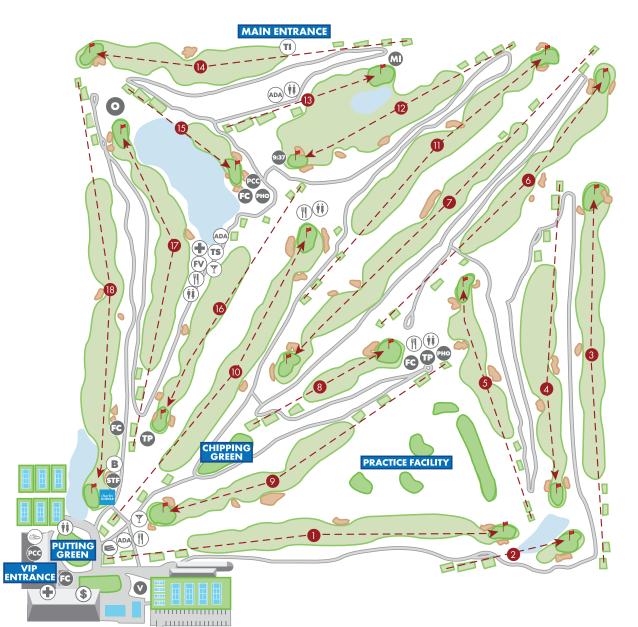

## **OPEN TO PUBLIC**

# HOSPITALITY

(12)

SKECHERS RETAIL

## PHOENIX COUNTRY CLUB, PHOENIX, ARIZONA

| HOLE  | 1   | 2   | 3   | 4   | 5   | 6   | 7   | 8   | 9   | OUT  |
|-------|-----|-----|-----|-----|-----|-----|-----|-----|-----|------|
| PAR   | 5   | 3   | 4   | 4   | 4   | 4   | 5   | 3   | 4   | 36   |
| YARDS | 511 | 175 | 457 | 405 | 306 | 460 | 571 | 203 | 401 | 3489 |
|       |     |     |     |     |     |     |     |     |     |      |
| HOLE  | 10  | 11  | 12  | 13  | 14  | 15  | 16  | 17  | 18  | IN   |
| PAR   | 4   | 4   | 4   | 3   | 4   | 3   | 4   | 4   | 5   | 35   |
| YARDS | 460 | 444 | 339 | 194 | 438 | 185 | 354 | 430 | 527 | 3371 |

TOTAL PAR 71 YARDS 6860

DOWNLOAD THE PGA TOUR APP TO ENHANCE YOUR TOURNAMENT EXPERIENCE, WITH CONVENIENT ACCESS TO PAIRINGS, COURSE INFORMATION, TEE-TIMES, LIVE-SCORING, PLAYER SCORECARDS AND MORE.